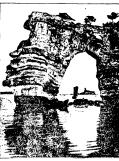

## Natural Archway In Japan

g the shores of the Japanese Islands the traveler encounters one of the mast attractive regions bain a southernmeet Island of Kyushu. A in that bay is shown in our illustration.