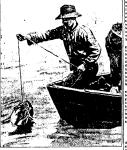

Things Queer and Curious

mying postopraph represents what might split be terms way. Buds any, off the coast of Crefs, is frequently used of the Markelmerses for govery postoles. During the d hus lines are less from them and it at the bettern of the a, naives the reformer the articles for their own use, adopt the of obtaining them. Hereing located the lost traile by of services of the location of the service for the service for d relative services and the service for the service for the services of the location of the service for of services of the location of the service for d relative services and the service for the service for d relative services and the service for the service of the d relative for the service of the service of the service of the d relative services. The potograph as with a plate.