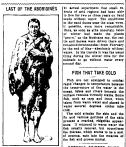

FISH THAT TAKE COLD

<text><text><text><text><text><text><text><text><text><text><text><text><text><text><text><text><text><text><text><text><text><text><text><text><text><text><text><text><text><text><text> This man that shall be combain regist changes to temporature because the temperature of the water in the orean, lakes and rivers beneath the writes remains without which. Some that, such as corp and trout, when takes from ware water and placed in water several degress coder take cold. old. The cold silecks the skin and th