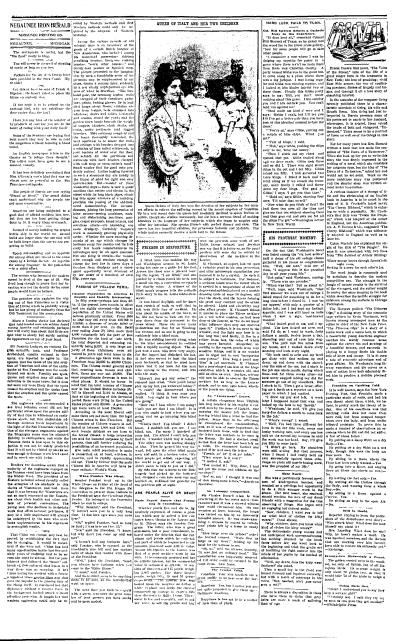

### QUEEN OF ITALY AND HER TWO CHILDREN.

HARD LUCK FAILS TO TURN.

Col. Bill Sterreit Relates a Pathetic Mary in His Experience. "It does been tall," remarked Colonel Bill Sterreit of Texas, as he gazed into the wood fer in the trous proves gallery, "bow far some people util go to skin other people. "I reassurier a case where I was in-