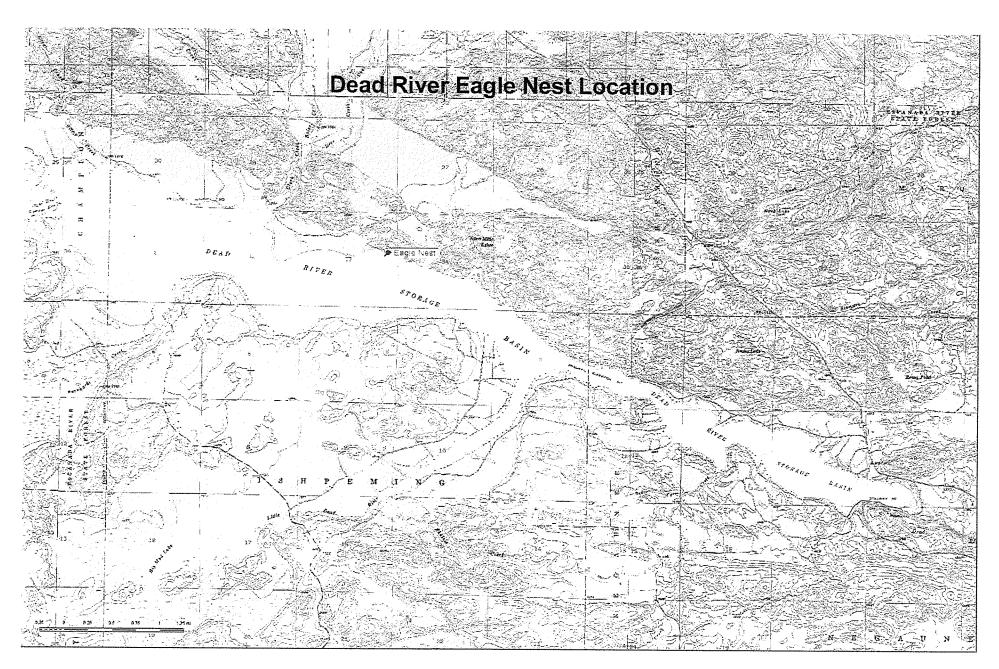

During the annual summer surveys, UPPCO observed a bald eagle nest on Dead River Campers, Inc. property. Figure 1 includes the bald eagle location.

Additionally, UPPCO is providing the U.S Fish & Wildlife Service (FWS) National Bald Eagle Management Guidelines for your reference.

# FIGURE 1

| Bald Eagle 2008 |            |                |          |        |     |         |
|-----------------|------------|----------------|----------|--------|-----|---------|
| Dead River      |            |                |          |        |     |         |
| Number          | Waypoint   | Date           | Latitude |        | Lor | ngitude |
| 1               | Eagle Nest | August 6, 2008 | 46°      | 36.081 | 87° | 40.748  |