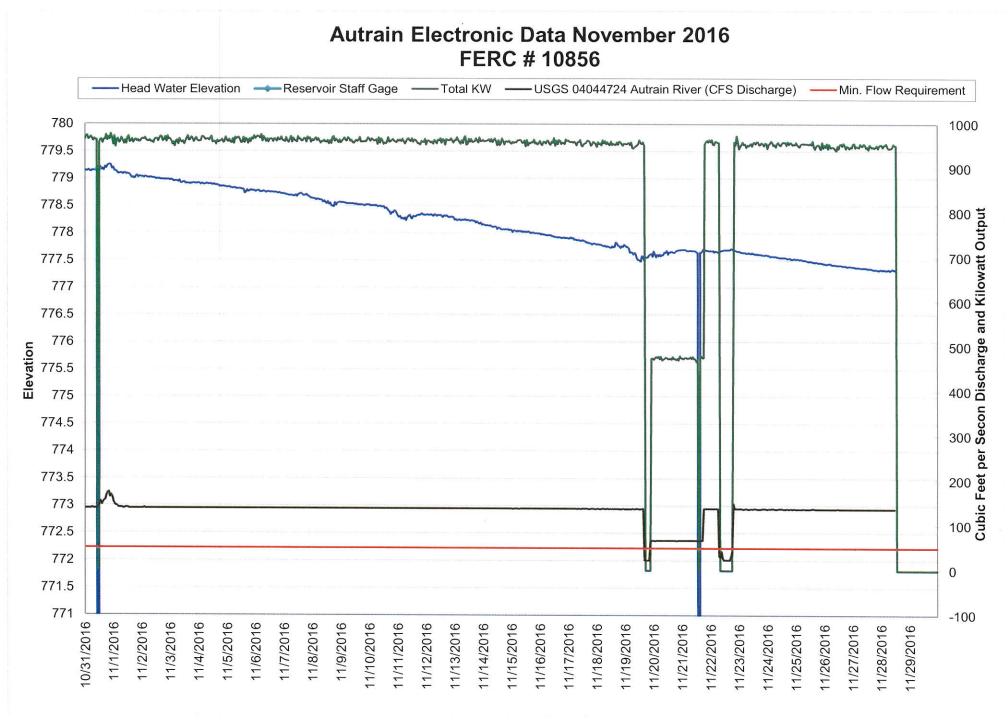

The first deviation occurred on November 19, 2016 at 1600 hours. It ended at 2100 hours. The total duration of the event appears to be approximately 5 hours. The required project minimum flow is 50 CFS. The lowest discharge recorded was 23 CFS (27 CFS lower than minimum). The project was shut down by a power outage. Heavy snow and high winds caused a tree to fall on the project's transmission line. The line has been repaired by local contractors. Per the 2014 Operations and Compliance plan, the licensee is required to start a siphon, within 4 hours of a power outage or emergency, capable of supplying 10 CFS to maintain adequate flows downstream following power outages and other emergencies when the reservoir level is less than 778.0 feet. Staff was unable to start the siphon system due to hazardous weather conditions providing unsafe access to the system. The project was brought back on line at 2100 hours with a minimum flow of 67 CFS restored to the river.

The deviation occurred on November 22, 2016 at 0615 hours. It ended at 1815 hours. The total duration of the event appears to be approximately 12 hours. The required project minimum flow is 50 CFS. The lowest discharge recorded was 24 CFS (26 CFS lower than minimum). The project was shut down by an electrical problem in the powerhouse. Per the 2014 Operations and Compliance plan, the licensee is required to start a siphon, within 4 hours of a power outage or emergency, capable of supplying 10 CFS to maintain adequate flows downstream following power outages and other emergencies when the reservoir level is less than 778.0 feet. Staff was able to start the siphon system at 1500 hours. The delay in starting the siphon was due to staff belief that the project would be back online before the 4 hour time period.

Once it was determined that the problem would require not come of signature of the sis the signature of the signature of the sis the signature

The License made every attempt to minimize the duration of the event. During this time the HWL was maintained within operational limits. No adverse environmental impacts were noted. This report is being filed with the agencies as noted below.