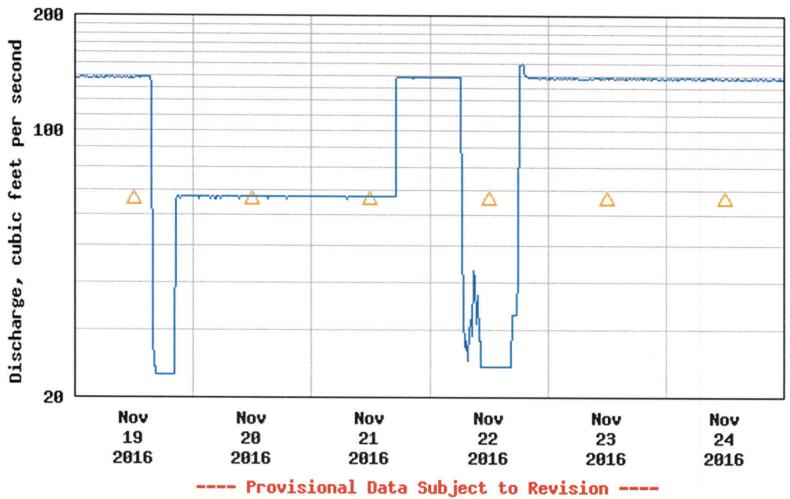

The first deviation occurred on November 19, 2016 at 1600 hours. It ended at 2100 hours. The total duration of the event appears to be approximately 5 hours. The required project minimum flow is 50 CFS. The lowest discharge recorded was 23 CFS (27 CFS lower than minimum). The project was shut down by a power outage. Heavy snow and high winds caused a tree to fall on the project's transmission line. The line has been repaired by local contractors. Per the 2014 Operations and Compliance plan, the licensee is required to start a siphon, within 4 hours of a power outage or emergency, capable of supplying 10 CFS to maintain adequate flows downstream following power outages and other emergencies when the reservoir level is less than 778.0 feet. Staff was unable to start the siphon system due to hazardous weather conditions providing unsafe access to the system. The project was brought back on line at 2100 hours with a minimum flow of 67 CFS restored to the river.

The deviation occurred on November 22, 2016 at 0615 hours. It ended at 1815 hours. The total duration of the event appears to be approximately 12 hours. The required project minimum flow is 50 CFS. The lowest discharge recorded was 24 CFS (26 CFS lower than minimum). The project was shut down by an electrical problem in the powerhouse. Per the 2014 Operations and Compliance plan, the licensee is required to start a siphon, within 4 hours of a power outage or emergency, capable of supplying 10 CFS to maintain adequate flows downstream following power outages and other emergencies when the reservoir level is less than 778.0 feet. Staff was able to start the siphon system at 1500 hours. The delay in starting the siphon was due to staff belief that the project would be back online before the 4 hour time period.

Phone: 855-99HYDRO (855-994-9376) www.renewableworldenergies.com Administrative Office 1001 Stephenson Street Norway, MI 49870 Fax: 906-563-9344

USGS 04044724 AU TRAIN RIVER AT FOREST LAKE, MI

🛆 Median daily statistic (22 years) — Discharge