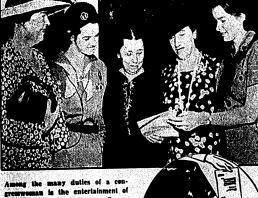

ll six of you who are

come, latties, all six of you who are working in these important offices on Capitol Hill today. (Yes, we know there are seven of you now, but Sena-Dixle Bibb Graves hasn't had a chance to go to work yet.) Out with those secrets lying close to your hearts! What's it really like?

A letter from a constituent? Splendid. Read it aloud, please.
"Dear Mrs. X: 1 hope you won't

woman to reach for her pen and sta-

'Oh, my dear," she admonished the

"On, my avar, she admonstrature U. S. representative, "you must nerer wear a dress without sleeves."
"I'm so glad," said the woman criticized, "that the picture did not show that at that moment I was wearing no describer.

Last March, the Women's National Press Club produced an eccentric, surrealist sketch, taking off several





Washington visitors. Here are Representative Edith Nourse Rogers (left), Senator Hattie Caraway (center) and Representative Caroline O'Day (secend from right) welcoming two visiting Girl Scouts.

take it amiss if I suggest that it might create just a little better impression if you wore darker hosiery, not quite so sheer. I want people to see that you'are as nice outside as you are inside."

Inside."

No, we won't tell which gentlewoman from what state received this admonition, but Mrs. Edith Nourse Rogers of Massachusetts is laughing and Mrs. Caroline O'Day and Mrs. Nan Wood Honeyman both look a trifle like the innocent cat which has just consumed the canary.

e canary. What about constituents? Do they what about constituents? Do they look upon a woman representative more as a personal