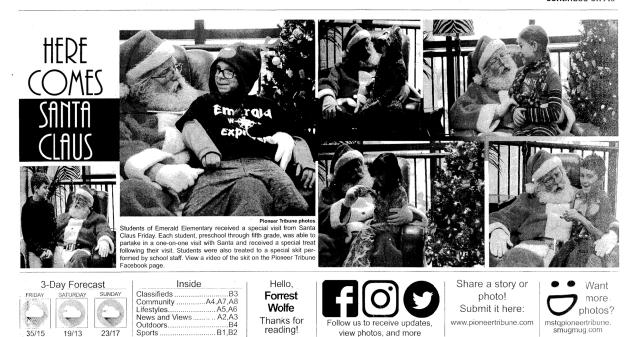

#### Shiels explained.

list: Students

See below

visit with Santa

for children at the Schoolcraft County Fairgrounds. Auguitionally, the group has yearly sponsored a bad for the "Music in Manistique" summer concert series in the band shell and assists in the summer program collaboration with Great Start and Schoolen D Lake Effect Art