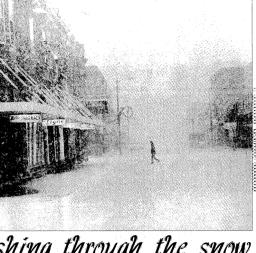

Pioneer Tibune Archive photos From the Dec. 1, 1983 edition, Manistique was covered by snow early Monday morning as the city received, the first heavy snowfall of the year. The storm took the city by surprise and forced the early closing of area schools. Poor visibility and icy road conditions also resulted in the cancellation of a number of events, throughout the area hroughout the area