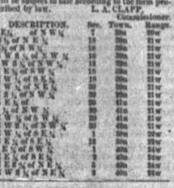

Microsan Starx Land Office, Landing Mar 20th, 18th.

Xotice is beyeby given, that the following described awamp hand, situated in Delta County, heretisoner reserved on Read Contracts, or licensed as Homesteads, which hand has reverted to the State, will be RESTORED to market at this office June 20th, 19th, 19th, at ten o'clock A. M., and will be subject to sale accessible to the form prescribed by law.

L. A. CLAFP.

Cognitioners

HAND BILLS.

Note Heads,

Business & Visiting Cards, Checks, Receipts, &c.,

All of our Carriages and Harness have recent Legs overhasted and put in thorough repair We have a good assuriment of