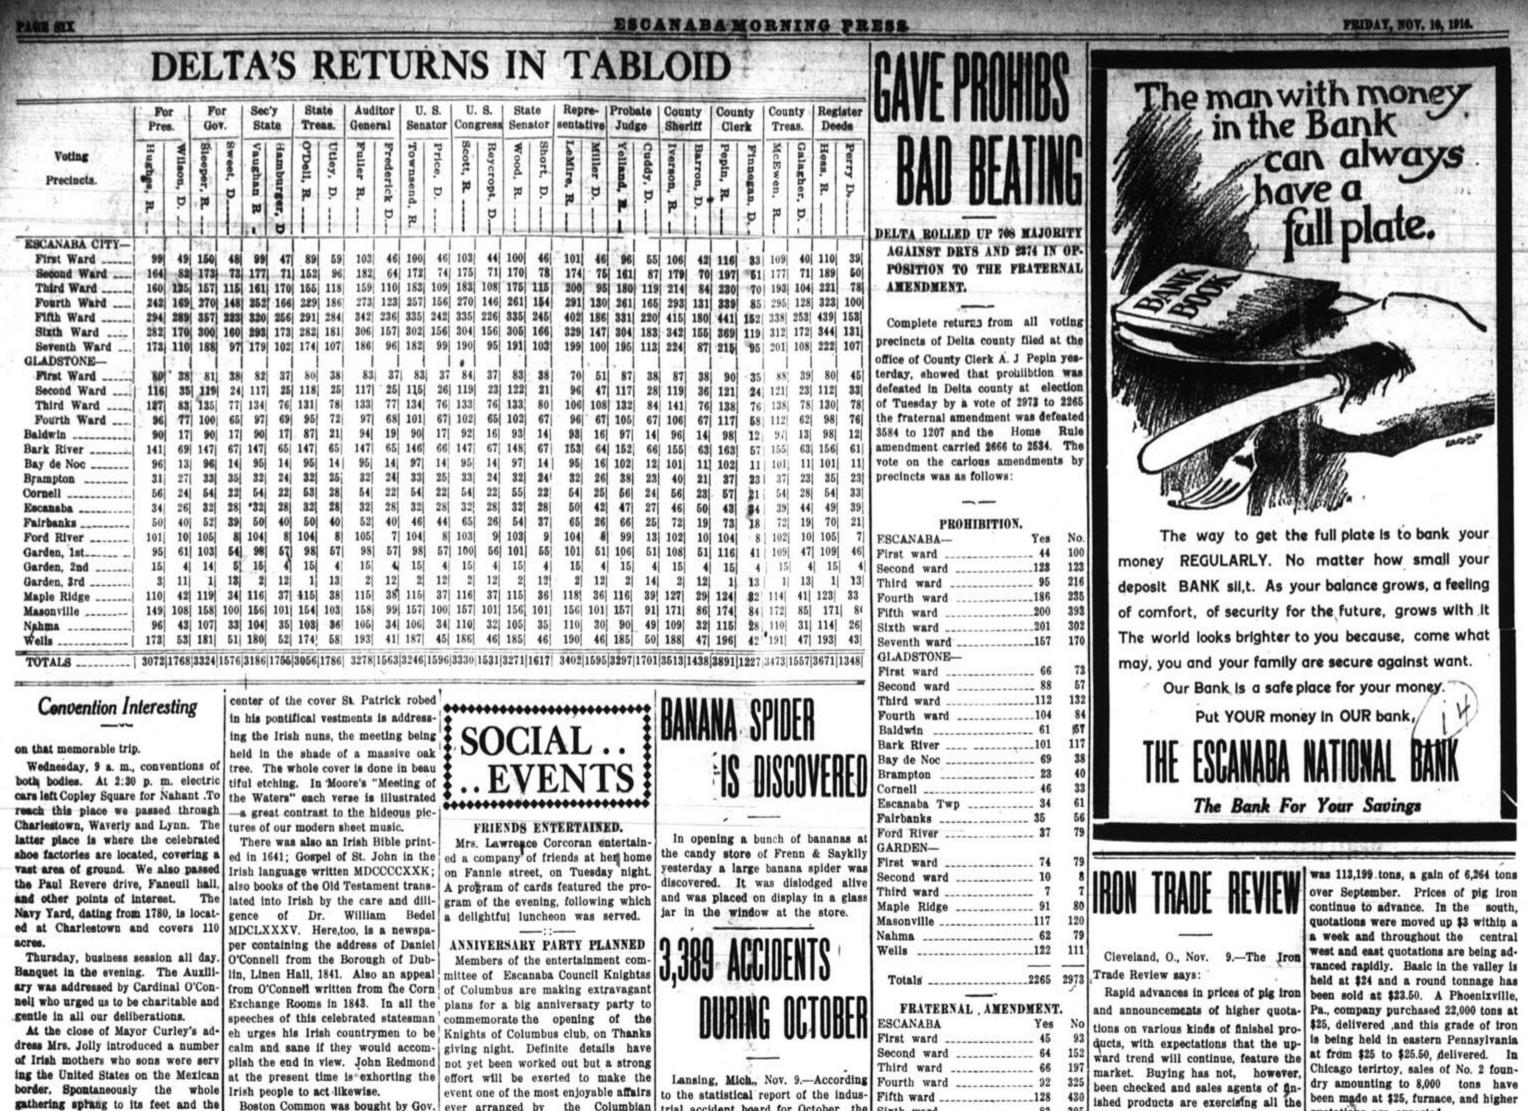

lds to the vagaries of Leslie Russel left Thursday evening fashions that are set for the Frenchfor Chicago where he has accepted a woman, and very often, and in great mass, loses her identity. F. T. Fergus of Marquette is trans-

READ THE PRESS AND GET ALL THE NEWS THAT IS FIT TO PRINT.



her home for the winter months. acted business here Thursday.

Miss Langford of Ishpeming, is vis-iting at the H. K. Johnson home on

Miss Olive Graham of Iron River,

Mike Peters left last evening for his visit with friends here.

Miss Geneva Stern and Miss Clara

Miss Agnes Randall of the Soo, a

with her parents, Mr. and Mrs. C. Randall, of Jennie street a few days. Harold Trudell of Bark River, left last evening for his home in that place after a short visit with friends here.



No Poetry in That.



during the month was 3,389.

ents, was \$164,776,67.

canaba Thursday.

NAHMA NEWS.

Boston Common was bought by Gov. Winthrop in 1634. This land was set | Knights in this city. delegates with one accord sang "The Star Spangled Banner." aside for a cow pasture and training

An appeal was made to the women field. It now contains the Boston by a priest from the south, asking the Gardens. This beautiful park is the delegates to interest their friends in pride of Boston. During the conven- Mr. and Mrs. Miles Thomas delightfulerecting a monument in the memory tion a fine floral design was placed at ly entertained a large company of of Father Ryan, "Poet Priest of the one of the entrances of the park, viz: guests at a dancing party at the Ma-South." He read Father Ryan's cele- Erin's Harp with