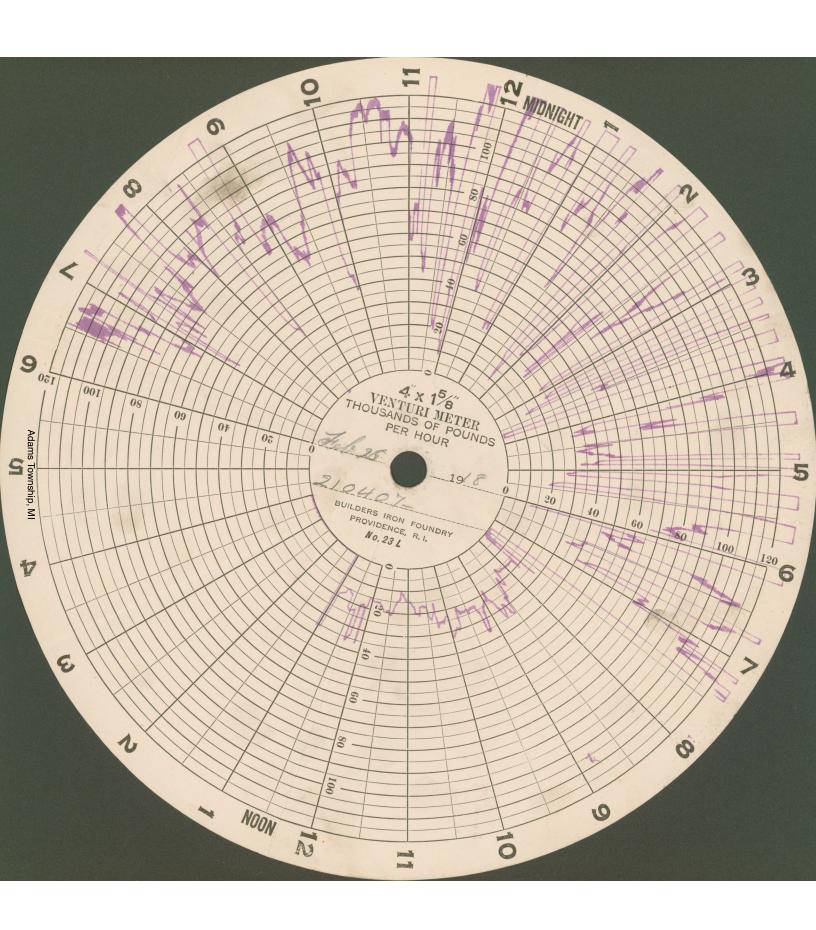

MOI TEST. Feb- 23-1918 Gauges TEMP Feed Floe
Time Drom Outlet Drop Sup. Water Gas DRAFTS CO2 Readings Wind Over AT Remarks. 10 30 170 161 466 731 1.00 490 170 163 ,7 t.01 475 747 170 163 490 -.01 -26 168 162 485 766 470 11.8 +,05 167 160 -,01 -,24 782 20 170 163 4.03 40 160 152 458 200 470 12.0 798 -03 -, 24 1.8 - de - 32 464 174 166 1-04-.10 1200 168 161 831 - . 9 470 1-,04 19-02 190 475 12 - 17/ 164 . 9 .03 -: 11 464 DIEF= 116000# Ave 170 161.4 8.6 467 191 479 10.84 + 9 - 03 - 19 2" Meter factor = 1212 Water Boiled = 116 000 # x . 212 = 14000 # per Hour Factor of Eraporation = 1.07. Water evaporated from and at 212° = 14980# = 434 H.P. = 1117 Rating. Rating - 11/70. Superheat = 107.70 DROP = 8.6# (02 = 10,8%

### Nº2 Test.

Feb-25th. 18

| 1    | Ga     | 4985           | Press | 7           | Temp. |                | -     | M.t          | D,          | raft | 5      | M111    |
|------|--------|----------------|-------|-------------|-------|----------------|-------|--------------|-------------|------|--------|---------|
| Time | Boller | Sup.<br>Outlet | Drop  | Feed<br>H20 | Flue  | Super<br>Heat. | 602   | Meler        | Wind<br>Box | Over | Damper | M,11 Ga |
| 130  | 17.3   |                | 10.5  | 190         | 525   | 478            | 6.270 | 539          | + 1.4       | -03  |        |         |
| 140  | 171    | 161,5          | 9,5   | 186         | 320   | 484            | 7.0   | 3-66         | 1.2         | -01  | - 5-2  |         |
| 50   |        | 163.5          |       |             | 520   |                |       |              |             | -01  | -54    |         |
| 200  | 176    | 164.5          | 11.5  | 188         | 523   | -480           | 11.0  | 585          | 1.6         | -02  | - 5-3  |         |
| 10   | 174    | 162            | 12.0  | 186         | 530   | 179            | 10    | 607          | 1,4         | -03  | - 5-3  |         |
| 50   | 173    | 162            | 11.0  | 180         | 530   |                |       |              | 1.5-        | -04  | -54    |         |
| 30   | 172    | 162            | 10.0  | 182         | 530   | 476            | 8,0   | 630          | 1,5         | -03  | -5-5   |         |
| 40   | 174    | 162.5          | 11.3  | 184         | 520   |                |       |              | 1.6         | -05- | -54    |         |
| 245  |        |                |       |             |       |                |       |              |             |      |        |         |
|      | 14     | ,/             | 4     | ,           |       |                |       | DIFF. 115000 | ¥           |      |        |         |
| Ave  | 173.4  | 162,5          | 10.9  | 185         | 525   | 4790           | 80    | 7            | -1.4        | -03" | -54"   |         |
|      | / '    |                |       |             |       |                | 1     |              |             |      | •      |         |

Meter factor = 1212 : Lbs water boiled = 24.400#

Factor of evaporation = 1.076

Lbs water from and at per Hour = 21800#

Rating = 155% Drop = 10,9# Superheat = 107.3° CO2 = 8%

### Me 3 Test - on drop thru Superheater Budenhausen Boiler - Feb-23-18

|      | Ga     | 4923  | 5      | Te   | mper | atures |       | Meter     | 2     | raft. | 3. |
|------|--------|-------|--------|------|------|--------|-------|-----------|-------|-------|----|
| Time | Boller | 50p.  | Press, | Feed | Flue | Super  | 602   | Readings. |       |       |    |
|      |        |       | Drop.  |      | 905  | Heat   |       |           |       |       |    |
| 300  | 164    | 157.5 | 6.5    | 190  | 470  | 472    |       | 673       |       |       |    |
| 310  | 173    | 1643  | - 8,5  | 190  | 490  |        | Not   | 688       |       |       |    |
| 50   | 170    | 162   | 8.0    |      | 500  |        |       |           | Not   |       |    |
| 30   | 169    | 162   | 7,0    | 192  | 305  |        | taken | 7.63      | taken |       |    |
| 40   | 172    | 164,5 | 7.3    | 190  | 370  |        |       | 718       |       |       |    |
| 30   | 170    | 159.5 | 10.5   | 190  | 570  | 7.00   |       |           |       |       |    |
| 400  | 170    | 162   | 8,0    | 190  | 520  |        |       | 134       |       |       |    |
|      | #      | #     | 1      |      |      | 1-0    |       | 4         |       |       |    |
| Ave  | 170    | 161.7 | 8,0    | 190  | 373° | 470    |       | 61000#    |       | 1     |    |
|      |        |       |        |      |      |        |       |           |       |       |    |

lbs water boiled per Hour = .212 x 61000 H Factor of evaporation= 1.07. Lbs water from and at 212° = . 13.800 H Rating of Boiler = 102% - Drop = 8.6 H.

Superheat = 99,70

Nº4 Test-Pressure Prop thru Superheater
Badenhausen Boiler, Feb- 25-18

|      |        |        |         |       |      |       |           | 15    | 2- 2 | _      |         |       |
|------|--------|--------|---------|-------|------|-------|-----------|-------|------|--------|---------|-------|
|      | Boiler | 3 up.  | Deve    | (2)   | Ten  | 1 10. |           |       | RAF  | T3     | Meter   | M111  |
| Time | Drum   | Gauge. | DROP    | C02   | Feed | Flue  | Super Ht. | Under | Fire | Damper | Reading | s Ga  |
| 415  |        |        |         | 146   |      |       |           |       |      |        | 754     |       |
| 20   | 172    | 162    | 10      |       | 184  | 340   | 472       | 1.5   | +,03 | -31    |         |       |
| 30   | 170    |        | -10,5   | 12,2  | 186  | 5-40  |           | 1,5   | +.03 | -31    | 779     |       |
| 40   | 170    | 162    | 8       | 11.2  | 190  | 535   | 478       | 1.8   | .03  |        | 800     |       |
| 50   | 173    | 162    | 13      | 11. 6 | 188  | 560   | 482       | 2.5   | 03   | -26    | 000     | #     |
| 300  | 177    | 164.5  | 12,5    | 15:6  | 190  | 555   |           | 2.1   | 03   | 25     | 820     | 165   |
| 19   | 177    | 163.5  | . , , - | 100   | 186  | 560   | 476       | 1,8   | 03   | 34     | 843     |       |
| 21   | 173    |        | 13.0    | 14.8  | 188  | 360   | 478       | 1.6   | 04   | 20     |         |       |
| 30   | 173    |        | 13.0    | 13.0  | 188  | 550   | 178       | 2,3   | 03   | 34     | 866     | 165   |
| 40   | 177    | 163.5  | 13,5    | 14,2  | 1:90 | 5-65  |           | 2.0   | 03   | 46     | 889     |       |
| 30   | 177    |        | 12.5    |       | 192  | 575   | 478       | 1.9   | 03   | 43     | 001     |       |
| 600  | 177    |        | -12,3   |       | 190  | 5-70  | 478       | 1.9   | 03   | 43     | 913     | 160   |
| 10   | 174    | 163.5  | 12.5    | 12/   | 190  | 3-75  | 11001     | 2,2   | 03   | 5-2    |         |       |
| 20   | 177    | 164.5  | 12.5    | 13,6  | 188  | 5-80  | 484       | 2.2   | 03   | 53     | 937     |       |
| 630  | 174    | 160.5  | 13,5    |       | 188  | 5-75  |           | 2.0   | 03   | 48     |         | 161   |
|      |        |        |         |       |      |       |           |       |      |        | 965     | .,    |
|      | #      | #      | #       | 90    | ,00  | 0     | 0         | 11    | 1    | "      | DIFF    | + #   |
| Ave  | 173-   | 162.7  | 12.21   | 13,5  | 188  | 560   | 478       | 1,9   | +,03 | -37    | 21100   | p#/64 |
| 17   |        |        |         |       |      | ,     |           |       |      |        |         |       |
| Me   | rer    | ta     | ctor    | =     | 12/2 |       |           |       |      |        |         |       |

Lbs water eva porated

Factor of evaporation= 1,07 Los water f. and at = 21,300 = 44.700 # = 19.900 # per Hour

= 157% Rating

Hos Test- Pressure Drop thru Superheater
Badenhausen Boiler - Feb- 26th 18

|      | Ga     | 4965   |       | Te   | mp.  |       |      | Meter   |       | DRAF  | TS     | 111/1 |
|------|--------|--------|-------|------|------|-------|------|---------|-------|-------|--------|-------|
| Time | Boiler | Sup,   | DROP  | Feed | Flue | Super | 11   |         | Budar | Over  | 41     | Ga.   |
|      | Orum   | outlet | 0 107 | H20  | 405  | -heat | CO2  | Reading | fire. | Fire  | Damper |       |
| 810  | 173-   | 162    | 13    | 192  | 5-70 | 21.   |      |         | 2.1/  | +.23  |        | 160   |
| 15   |        |        |       |      |      | 470   | 14.8 | 024     | 2.1,  | 403   | -124   |       |
| 20   | 177    | 162    | 15    | 194  | 610  |       |      |         | 2.5   | 4,03  | -30    |       |
| 30   | 177    |        | 14.5  | 200  | 615  | 474   | 15.0 | 03/     |       | 4,04  | - 36   | 160   |
| 49   |        |        | 14.5  | 204  | 610  | 486   | 14.2 | 038     | -     | +,04  | -38    |       |
| 50   |        |        | 14,5  | 204  | 610  | 700   | 17.0 | 030     | 2,5   | +,03  | -60    |       |
| 9 10 | 179    |        | -14.5 | 204  | 610  | 484   | 14,6 |         | 2.0   | +,01  | _31    | 160   |
| 10   |        | 1103.5 | 14.5  | 202  | 610  | 4.86  |      | 050     | 1.9   | +,02  | -30    |       |
| 25   | 172    | 159.5  | 12,5  | 202  | 610. | 486   | 14.6 |         |       | +02   | - 23   |       |
| 30   |        |        |       |      |      |       |      |         | 1.8   | +,02  | -2/    | 153   |
|      |        |        |       |      |      |       |      |         |       |       |        |       |
|      |        |        |       |      |      |       |      | #       | ,,    |       | - 11   |       |
| Ave  | 177    | 162.9  | 14.1  | 2000 | 6050 | 482   | 14.6 | 2600    | +2,2  | +.027 | 32     |       |
|      |        |        |       |      |      |       |      |         |       |       |        |       |
|      |        |        |       |      |      |       |      |         |       |       |        |       |
|      |        |        |       |      |      |       |      |         |       |       |        |       |

Factor of evaporation = 1,06 Meter factor = 1.0

Lbs water evaporated from and at

212° per Hour = 27.600 #

Prop = 14.1 #

CO2 = 14.6

Superheat = 110°

14º 6 Test- Pressure Drop thru Superheater - Badenhausen Boiler - 2-26-18