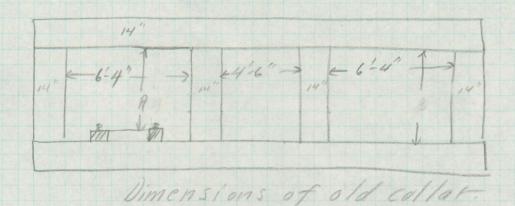

No. 2 Shaft Collar commenced Februaty 1907, completed August 1907

No. 3 Shaft Collar commenced June 1910, completed August 1910

No. 4 Shaft Collar commenced March 1911, completed August 1911

Data for #2 Shaft Collar-Trimountain.

A = Base of Rail to Hanging Wall Plate = 5.40 innarrowest place and 5.80 in widest. See Field book #124 page 45 average = 5.61 = 5-77/6" Day we assume 5-7" as our base to work to, "Width inside of new steel set = 5-5"

Gauge of Track = 4'-1"

\$ tot Stringers = 4'-3/8" If use a 48 "cornegue rail.

Dist between stringer in clear = 3'-5/8"

Height of skys, Top of Rail to back overall = 3'-9"

South Comp-39.8 ft down 5 80 Athang to base of ra at prace 447 Adams Township, MI No & Shaft trace. 14" 64"> 11 4-7">14 6-4" > 14