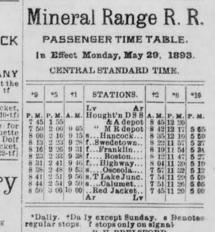

ein. This is one of the best located stores in the city. For particulars apply to JOSEPH BOSCH. [12-29-eod] Lake Linden. Mich. ill be attended with particulars (scaled) 3 cm by mail, \$2.00. Fall particulars (scaled) 3 cm MEDICINE CO., MONTREAL, CANADA. THE LANE WANTED-A good driving horse weighing about 1.00 lbs. Must be sound and a first-class roadster. Apply to WALTERS. WHITING, When you need a rig while in the Copper [5-29-tf] Calumet. FOR SALE—The store building and stable, located near the bridge, situated on lots four and seven, of block eight of the village of Houghton. Inquire of R. B. Shelden, or R. Skiff,Shelden. [1-31-tf] Country go to

BARAGA,

Telephone connection. Our stages for Calumet and Red Jacket leave at 8 a. m. and 1 p. m.; leave Red Jacket at 10 a. m. and 1 9-21-17



R. H. BRELSFORD, Gen. Fr't and Pass







| TRADES