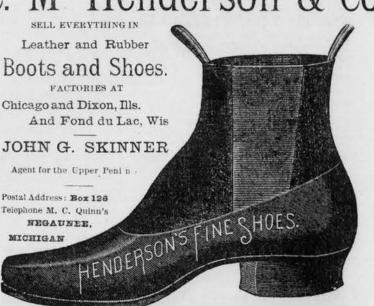

# LOOK HERE! A WEBSTER DIGTIONARY

A Big BARGAIN!

See Our WINDOW!

H. H. STAFFORD & SON.

SQUEEZED

то тнк-LOWEST EASTERN FIGURE

Boot, Shoe, Slipper and Rubber House

Front Street, - Marquette.

We Mend Shoes Cheap and Promptly.

BABY: -: CARRIAGES

Velocipedes, Bicycles, Tricycles, Doll Cabs,

Express Wagons, Wheelbarrows, Etc.

LARGE LINE, BEST GOODS, LOWEST PRICES, AT

THOMPSON & RUSSELL'S BAZAAR.