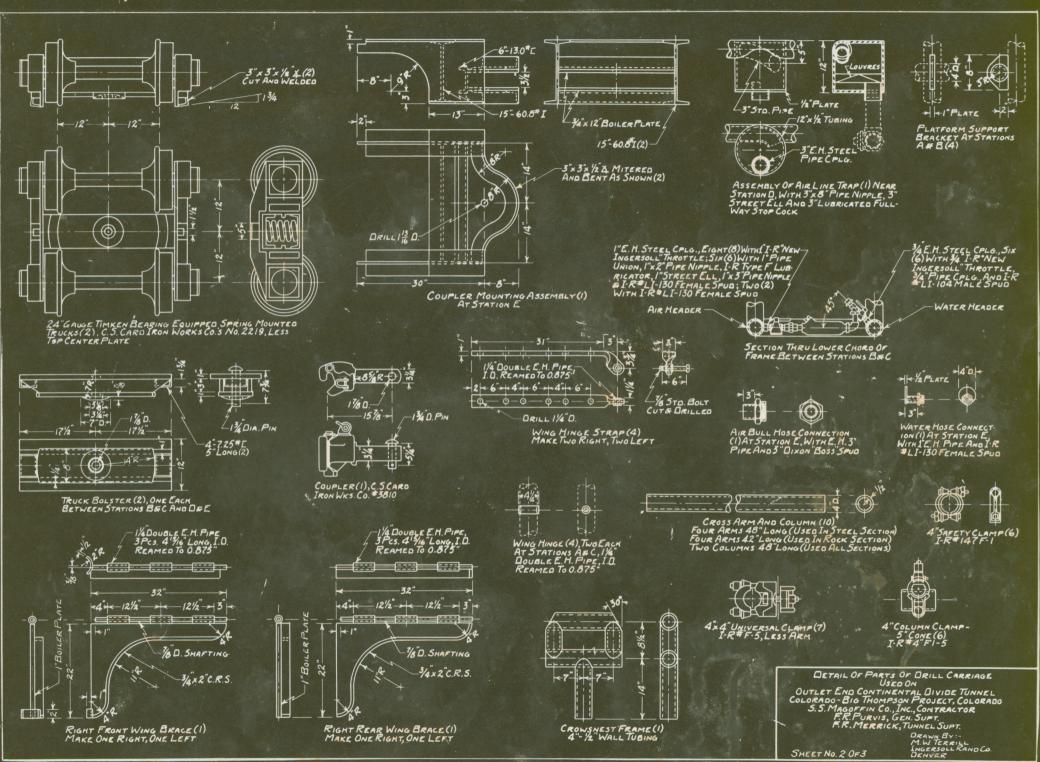

Dear Mr. Schacht:

We are returning photostats of the drill jumbos that we used on the Carlton Tunnel, the Big Thompson Tunnel, and by the Howe Sound Company for the development of their Lake Chalan Property.

These photostats will replace the bluepreints originally submitted to you and which you aldowed us to take back to Chicago when we saw you last. We trust that the information may be of interest to you and hope that you may give us a chance to discuss with you the development work at the White Pine Mine when you are ready to go ahead with this proposition.