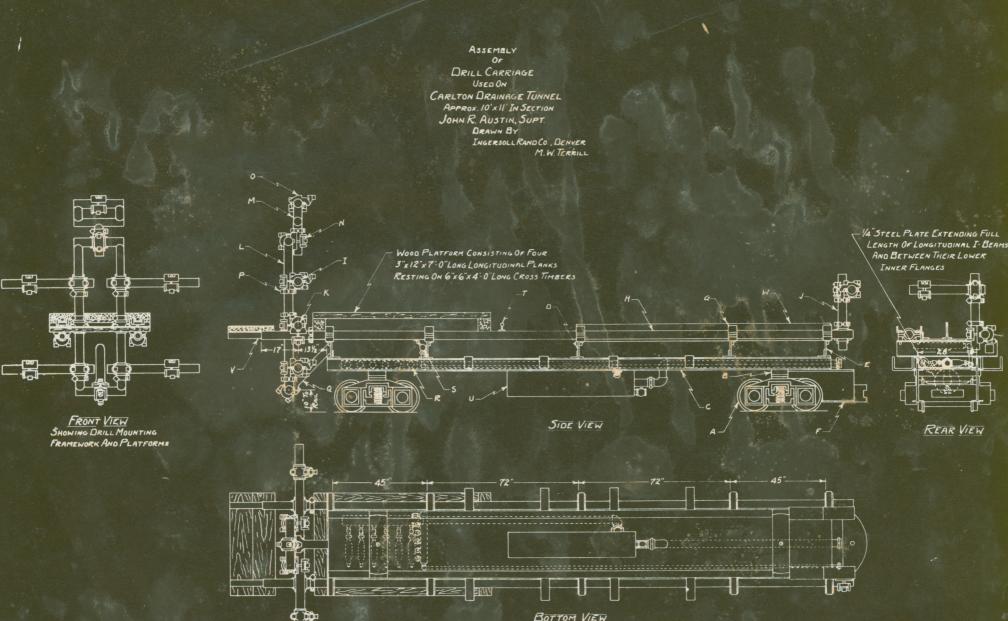

Dear Mr. Schacht:

We are returning photostats of the drill jumbos that we used on the Carlton Tunnel, the Big Thompson Tunnel, and by the Howe Sound Company for the development of their Lake Chalan Property.

Adams Township, MI

BOTTOM VIEW LESS TRUCKS AND TOP CENTER PLATES

- EXTRANEARY DETVOLAME 6.6" (\* STERL)
  EXTRANEARY COLUMN PIRE (3%)
  JA, DARCH PIRE (HOLLOW)
  COLUMN COLUMN PIRE (JACON COLUMN PIRE (HOLLOW)
  COLUMN COLUMN PIRE (JACON COLUMN PIRE (HOLLOW)
  COLUMN COLUMN PIRE (JACON COLUMN PIRE (HOLLOW)
  CARRACE COMMETION FOR ANT (JACON COLUMN PIRE (HOLLOW)
  JA DARCENING TANK (JACON COLUMN PIRE (HOLLOW)
  JA DARCENING TANK (JACON COLUMN PIRE (HOLLOW)
  CARRACE COMMETION FOR ANT (HOLLOW)
  CARRACE COMMETION FOR ANT (HOLLOW)
  CARRACE COMMETION FOR ANT (JACON COLUMN PIRE (HOLLOW)
  CARRACE COMMETION FOR ANT (JACON COLUMN PIRE (HOLLOW)
  CARRACE COMMETION FOR ANT (JACON COLUMN PIRE (HOLLOW)
  CARRACE COMMETION ANT (JACON COLUMN PIRE (HOLLOW)
  CARRACE COMMETION FOR ANT (HOLLOW)
  CARRACE COLUMN PIRE (HOLLOW)
  CARRA