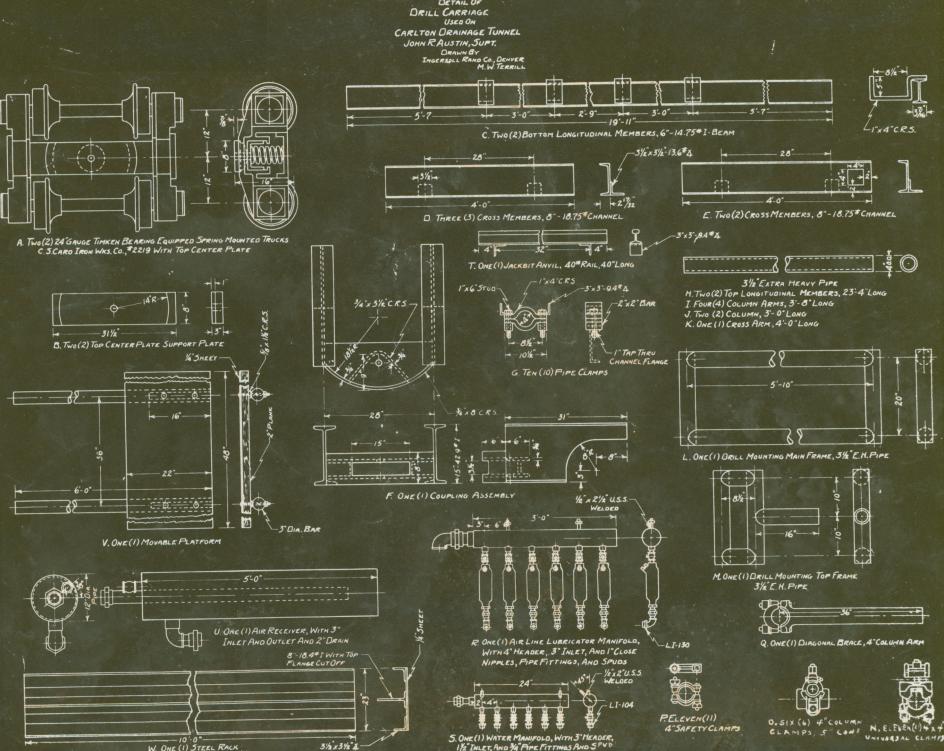

Dear Mr. Schacht:

We are returning photostats of the drill jumbos that we used on the Carlton Tunnel, the Big Thompson Tunnel, and by the Howe Sound Company for the development of their Lake Chalan Property.

These photostats will replace the bluepreints originally submitted to you and which you aldowed us to take back to Chicago when we saw you last. We trust that the information may be of interest to you and hope that you may give us a chance to discuss with you the development work at the White Pine Mine when you are ready to go ahead with this proposition.