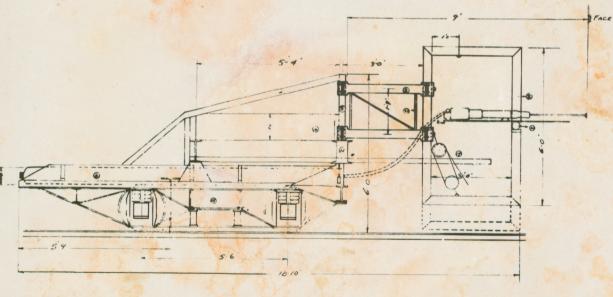

Adams Township, MI

BOTTOM VIEW LESS TRUCKS AND TOP CENTER PLATES

- EXTRANEARY DETVOLAME 6.6" (\* STERL)
  EXTRANEARY COLUMN PIRE (3%)
  JA, DARCH PIRE (HOLLOW)
  COLUMN COLUMN PIRE (JACON COLUMN PIRE (HOLLOW)
  COLUMN COLUMN PIRE (JACON COLUMN PIRE (HOLLOW)
  COLUMN COLUMN PIRE (JACON COLUMN PIRE (HOLLOW)
  CARRACE COMMETION FOR ANT (JACON COLUMN PIRE (HOLLOW)
  JA DARCENING TANK (JACON COLUMN PIRE (HOLLOW)
  JA DARCENING TANK (JACON COLUMN PIRE (HOLLOW)
  CARRACE COMMETION FOR ANT (HOLLOW)
  CARRACE COMMETION FOR ANT (HOLLOW)
  CARRACE COMMETION FOR ANT (JACON COLUMN PIRE (HOLLOW)
  CARRACE COMMETION FOR ANT (JACON COLUMN PIRE (HOLLOW)
  CARRACE COMMETION FOR ANT (JACON COLUMN PIRE (HOLLOW)
  CARRACE COMMETION ANT (JACON COLUMN PIRE (HOLLOW)
  CARRACE COMMETION FOR ANT (HOLLOW)
  CARRACE COLUMN PIRE (HOLLOW)
  CARRA

SIDEVIEW

ENDVIEW

1.6 A. 200 F+++-3 1,0TLS .....