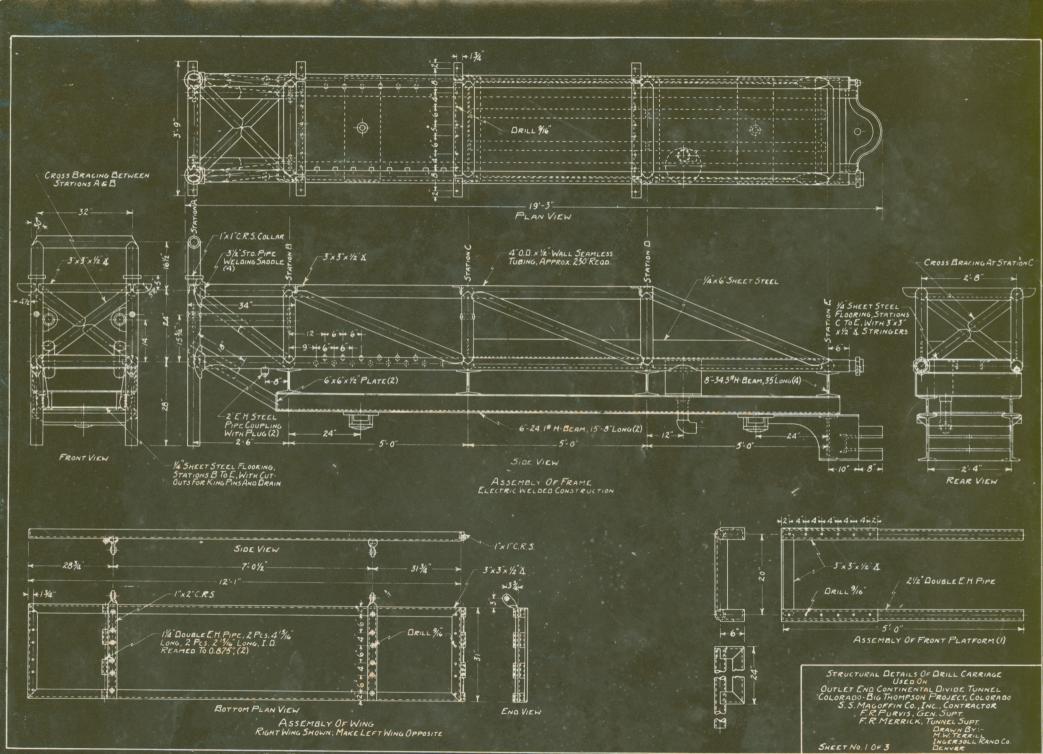

Dear Mr. Schacht:

We are returning photostats of the drill jumbos that we used on the Carlton Tunnel, the Big Thompson Tunnel, and by the Howe Sound Company for the development of their Lake Chalan Property.

These photostats will replace the bluepreints originally submitted to you and which you aldowed us to take back to Chicago when we saw you last. We trust that the information may be of interest to you and hope that you may give us a chance to discuss with you the development work at the White Pine Mine when you are ready to go ahead with this proposition.